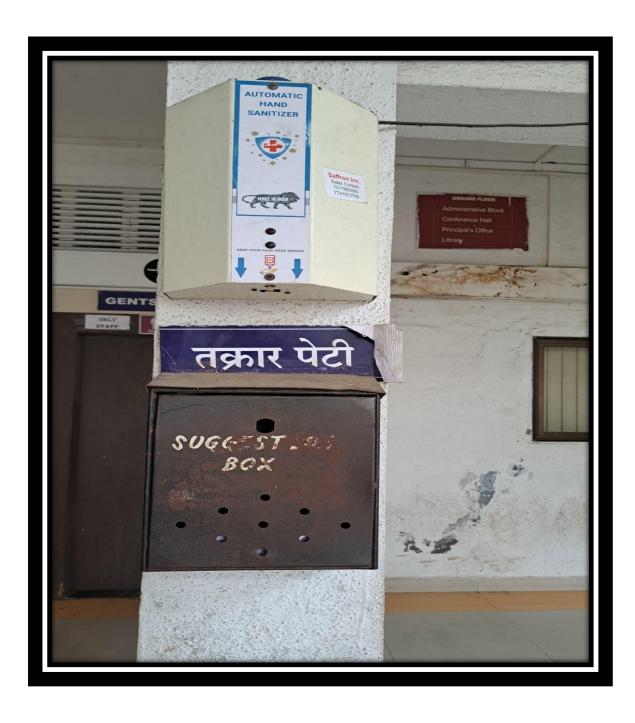

## **Complaint Box at the Office**

### **Complaint Box at the Common Place Near the Flag Pole**